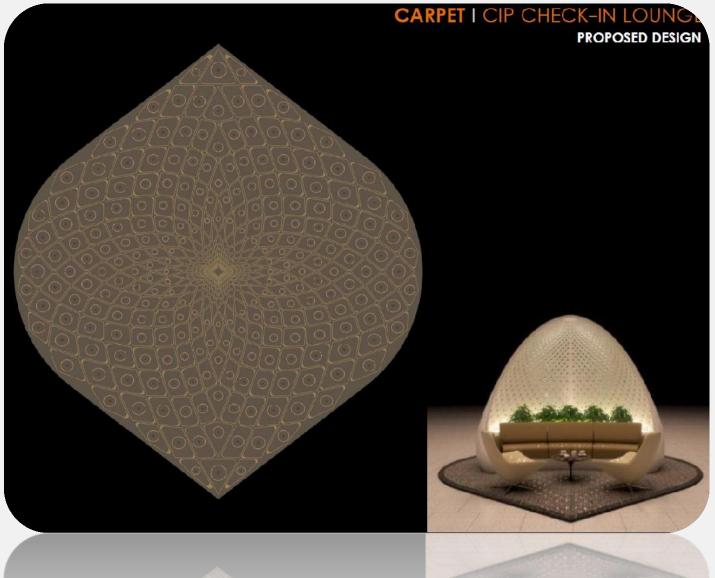

#### Nation Towers, Abu Dhabi – Tea Lounge Art Under Your Feet

**Actual Carpets** 

#### Nation Towers, Abu Dhabi –Prefunction Art Under Your Feet

**Actual Carpets** 

## Nation Towers, Abu Dhabi –Ballroom