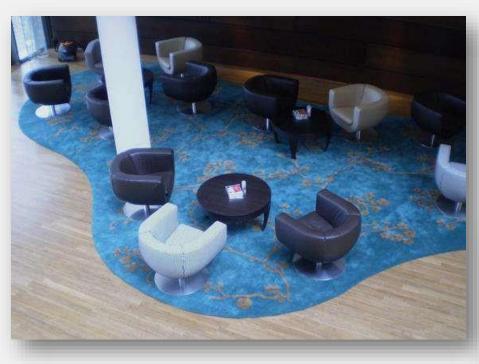

#### Nation Towers, Abu Dhabi – Tea Lounge Art Under Your Feet

**Actual Carpets** 

#### Nation Towers, Abu Dhabi –Prefunction Art Under Your Feet

**Actual Carpets** 

## Nation Towers, Abu Dhabi –Ballroom