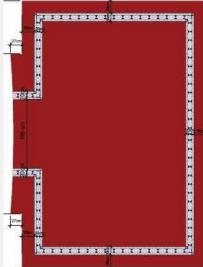

• An integrated manufacturing set-up with organized systems & work practices.

•Bigger looms (70 Ft, 21 meters; as one carpet) for handtufted wall to wall custom made carpets.

- In-house Testing Lab to check the quality of raw materials & final product.
- In-house Dyeing facility.
- Bigger platforms for mounting & latexing of custom size carpets.

#### **Our Specialties:**

- ↔-Wall to Wall Rugs.
- ✤ -Inset Rugs.
- ✤-Loose/Area Rugs.
- Custom made Carpets in any shape & sizes.
- -Large choice of colors.
- ✤ -Big Looms of 22 Meter/ 72 Feet.
- ✤ -Big Latex Platforms of 22 Meter/ 72 Feet.