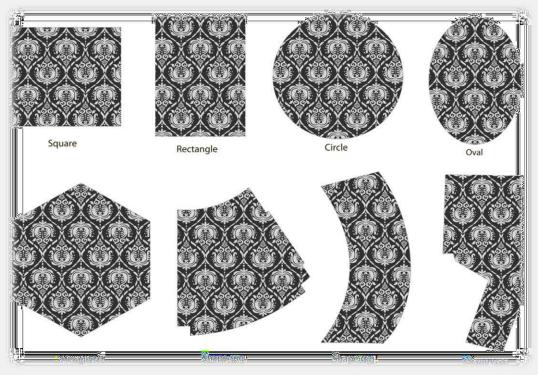

#### **Our Specialties:**

- ↔-Wall to Wall Rugs.
- ✤ -Inset Rugs.
- ✤-Loose/Area Rugs.
- Custom made Carpets in any shape & sizes.
- -Large choice of colors.
- ✤ -Big Looms of 22 Meter/ 72 Feet.
- ✤ -Big Latex Platforms of 22 Meter/ 72 Feet.