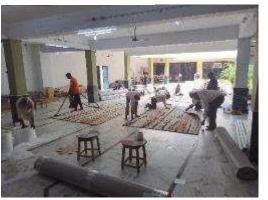

## Artique Rugs & Home LLC,

Art Under Your Feet Founded in 1984 as a Manufacturer & Importer of Handmade Rugs
Louisville, Kentucky,(USA) 40223
Manufacturing Operations in Uttar Pradesh / Haryana, India

We are specialized in making customized carpets where we can adapt any design, color, shape & size to suit your requirements. Our professional designing team helps to execute your vision, your imagination, and your concept into a beautiful, unique & original rug that is perfectly tailored to your personal style.

## Design your own Rug



















































35 x 45 Ft









Echo 10' x 12'



















































































## Looking forward for your email.

## Thanks for your time Artique Rugs & Home

www.aritquerugs.com

Handmade Carpets & Rugs

9800 Shelbyville Road, Suite 206, Louisville, Kentucky, 40223 (USA) Contact: (502)-386-5262

&

Manufacturing Operations
Uttar Pradesh / Haryana, India
Email:www.artiquerugs@gmail.com