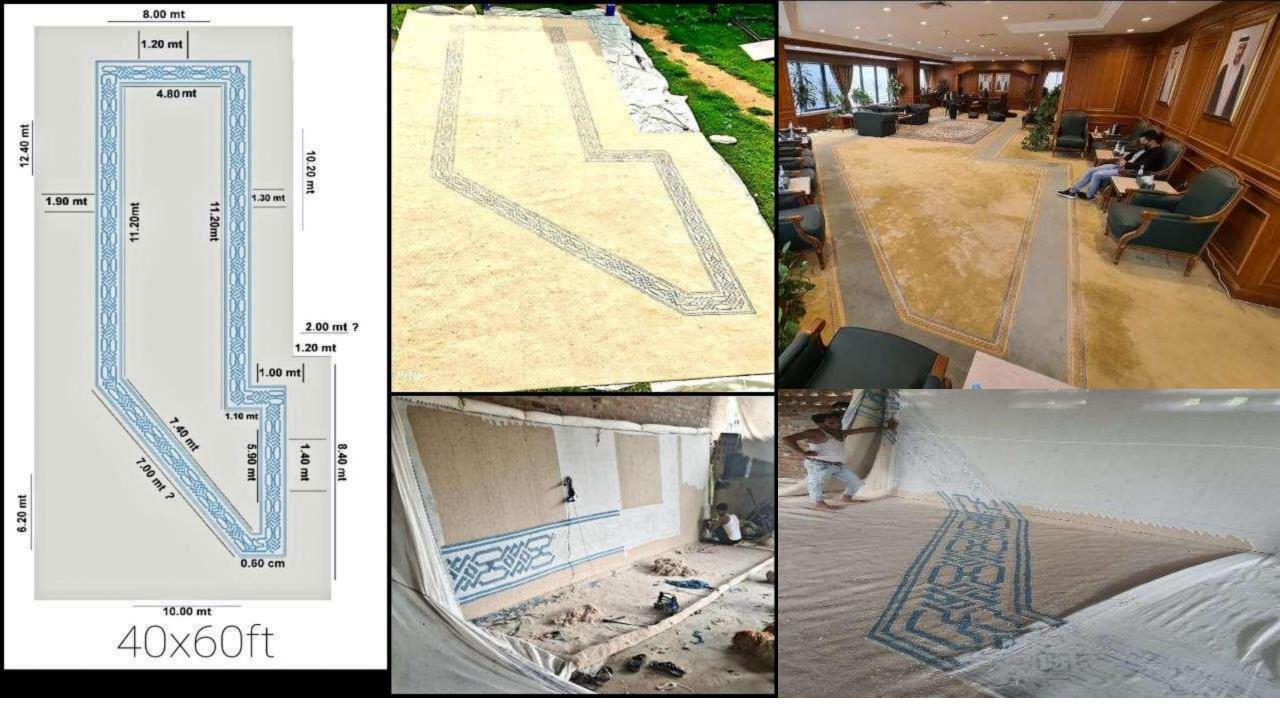

## Artique Rugs & Home LLC,

Art Under Your Feet Founded in 1984 as a Manufacturer & Importer of Handmade Rugs
Louisville, Kentucky,(USA) 40223
Manufacturing Operations in Uttar Pradesh / Haryana, India

We are specialized in making customized carpets where we can adapt any design, color, shape & size to suit your requirements. Our professional designing team helps to execute your vision, your imagination, and your concept into a beautiful, unique & original rug that is perfectly tailored to your personal style.

## Design your own Rug



















































35 x 45 Ft









Echo 10' x 12'



















































































## Looking forward for your email.

## Thanks for your time Artique Rugs & Home

www.aritquerugs.com

Handmade Carpets & Rugs

9800 Shelbyville Road, Suite 206, Louisville, Kentucky, 40223 (USA) Contact: (502)-386-5262

&

Manufacturing Operations
Uttar Pradesh / Haryana, India
Email:www.artiquerugs@gmail.com