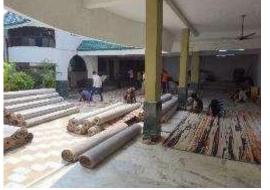

## Artique Rugs & Home LLC,

Art Under Your Feet Founded in 1984 as a Manufacturer & Importer of Handmade Rugs
Louisville, Kentucky,(USA) 40223
Manufacturing Operations in Uttar Pradesh / Haryana, India

We are specialized in making customized carpets where we can adapt any design, color, shape & size to suit your requirements. Our professional designing team helps to execute your vision, your imagination, and your concept into a beautiful, unique & original rug that is perfectly tailored to your personal style.

## Design your own Rug



















































35 x 45 Ft









Echo 10' x 12'



















































































## Looking forward for your email.

## Thanks for your time Artique Rugs & Home

www.aritquerugs.com

Handmade Carpets & Rugs

9800 Shelbyville Road, Suite 206, Louisville, Kentucky, 40223 (USA) Contact: (502)-386-5262

&

Manufacturing Operations
Uttar Pradesh / Haryana, India
Email:www.artiquerugs@gmail.com