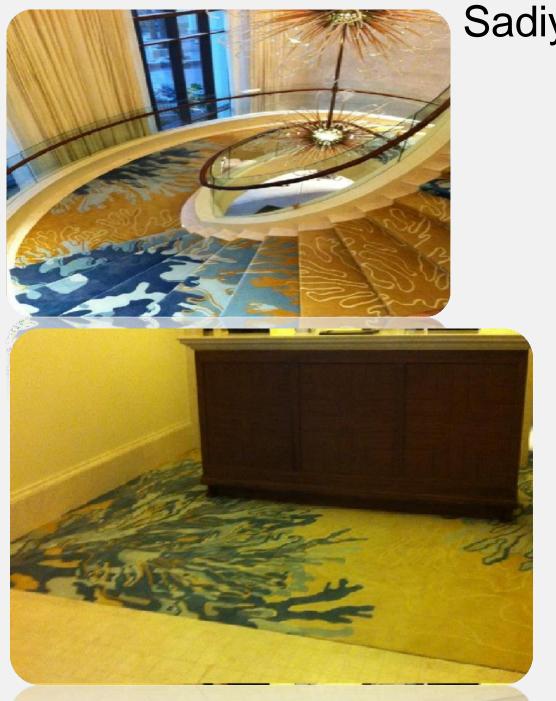

# **Nation Towers**

Sadiyaat Beach-

Stair case

### Waldorf Astoria Grand Stair Case