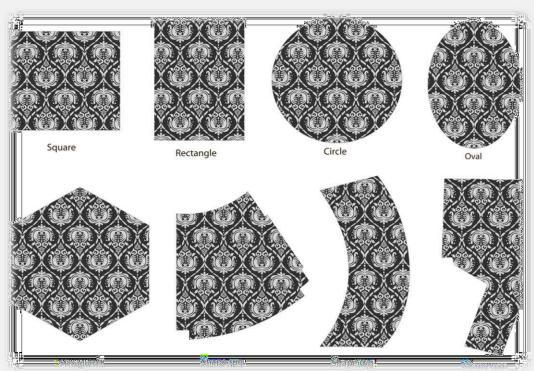

#### **Our Specialties:**

- ❖-Wall to Wall Rugs.
- ❖ -Inset Rugs.
- ❖-Loose/Area Rugs.
- ❖ -Custom made Carpets in any shape & sizes.
- -Large choice of colors.
- ❖ -Big Looms of 22 Meter/ 72 Feet.
- ❖ -Big Latex Platforms of 22 Meter/ 72 Feet.