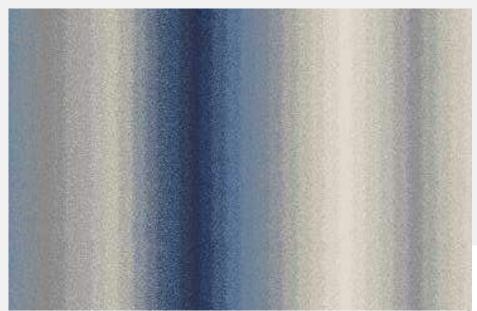

#### **Different Structures:**

- ❖ Cut Pile
- ❖ Loop Pile
- Cut & Loop Pile
- ❖ High low effect
- Striae/Mottle
- Gradient effect
- Carving and Relief effect