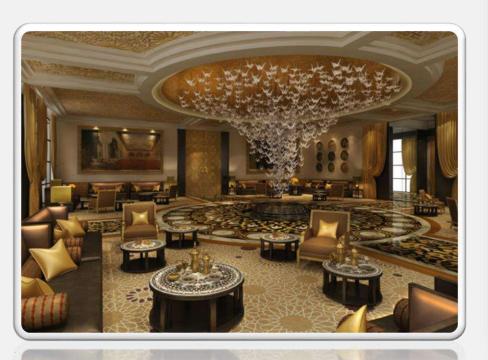

## Nation Towers, Abu Dhabi –Tea Lounge Art Under Your Feet

#### **Actual Carpets**