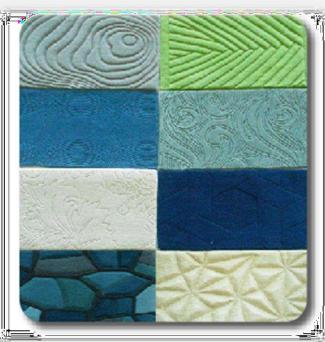

#### **Different Structures:**

- ❖ Cut Pile
- ❖ Loop Pile
- Cut & Loop Pile
- ❖ High low effect
- Striae/Mottle
- Gradient effect
- Carving and Relief effect