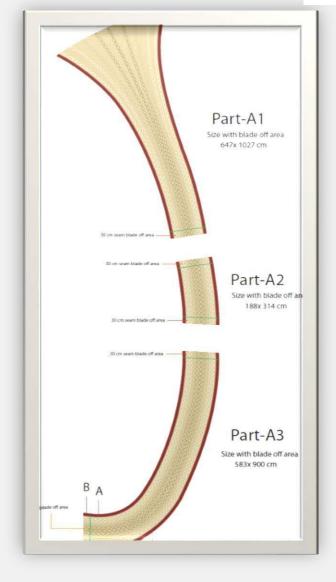

# **Nation Towers**

Sadiyaat Beach-

Stair case

### Waldorf Astoria Grand Stair Case