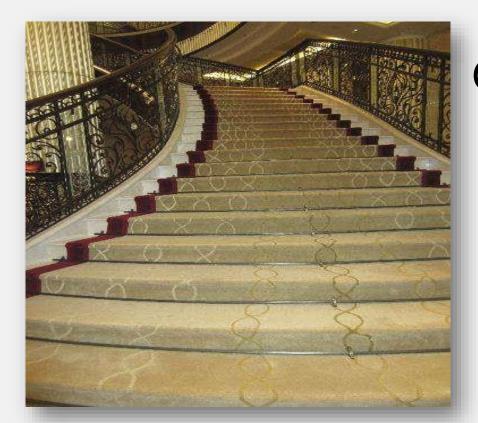

# **Nation Towers**

Sadiyaat Beach-

Stair case

### Waldorf Astoria Grand Stair Case