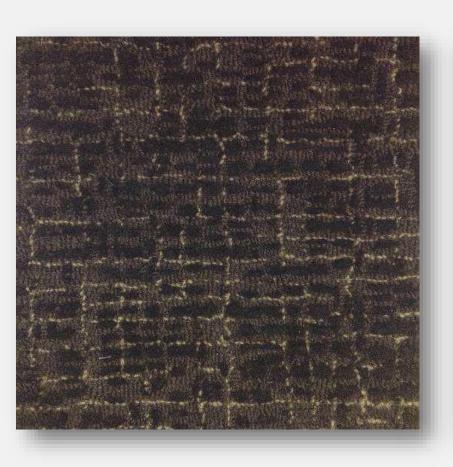

#### **Different Structures:**

- ❖ Cut Pile
- ❖ Loop Pile
- Cut & Loop Pile
- ❖ High low effect
- Striae/Mottle
- Gradient effect
- Carving and Relief effect